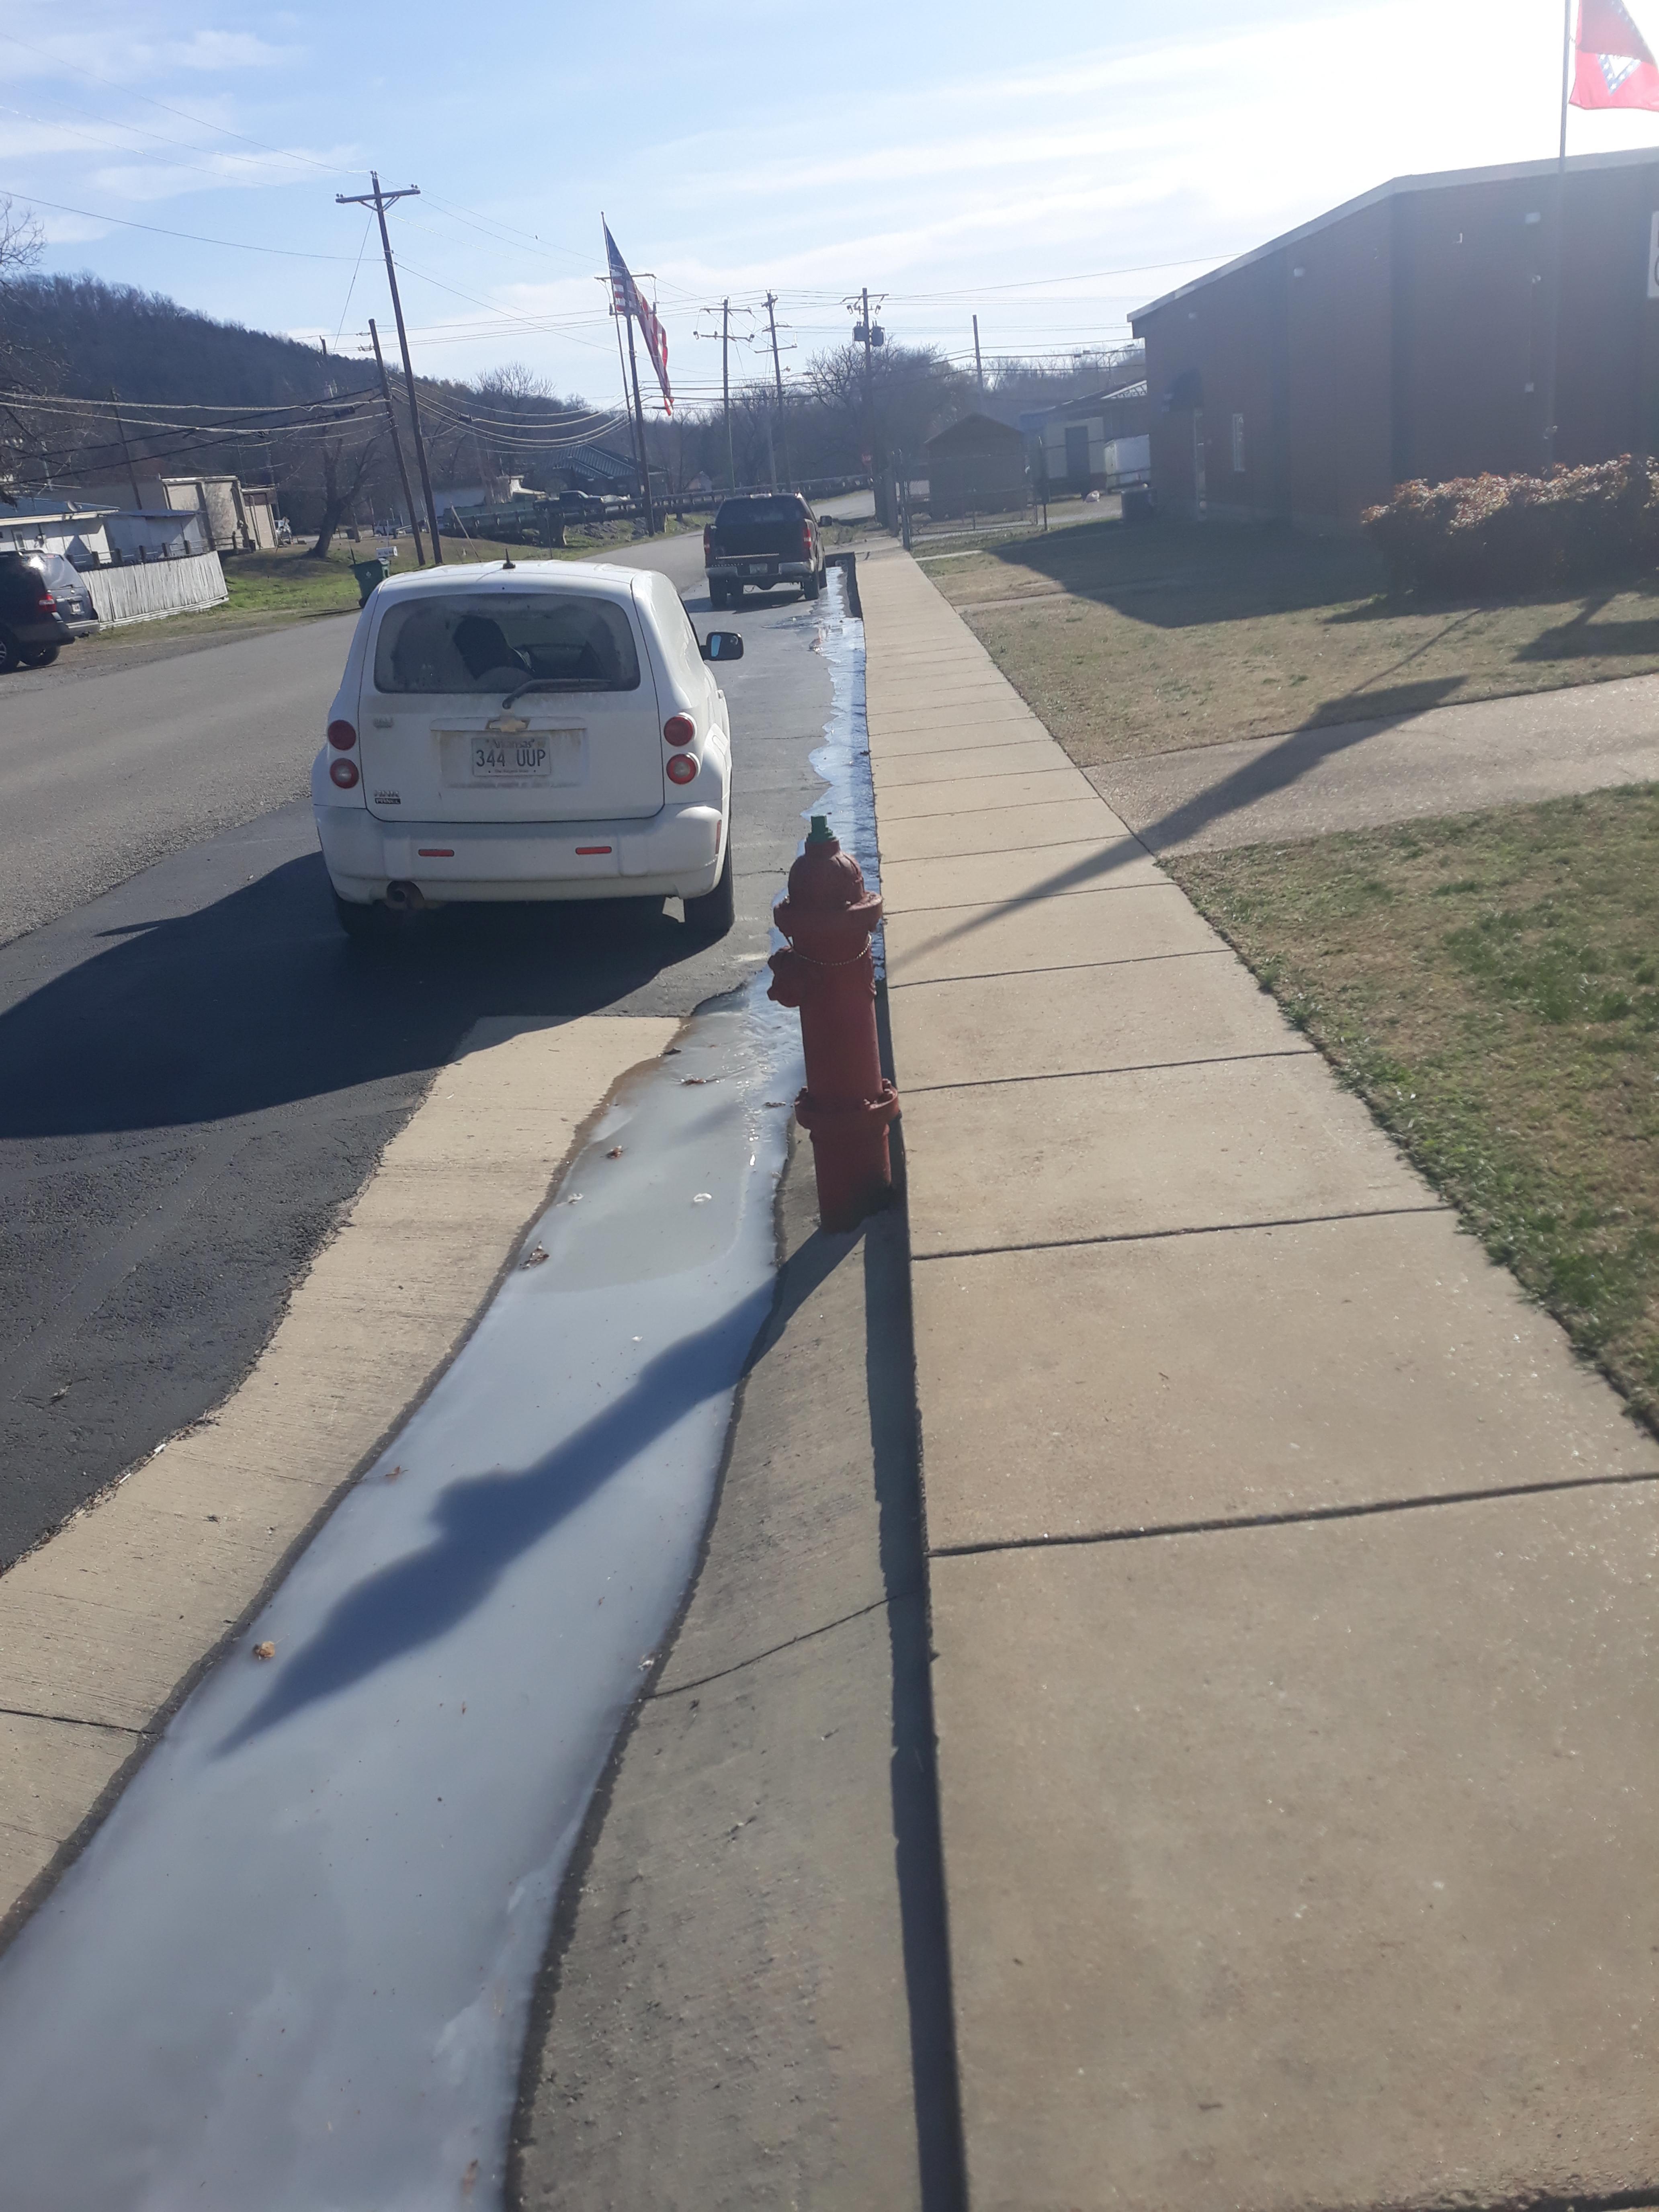

Hello Danielle,

I have attached pictures showing that PetAg had an overflow that was going into the storm drain which was at least half a mile from the facility.

Thank you, Stuart Oxford

Sent via the Samsung Galaxy, an AT&T 4G LTE smartphone