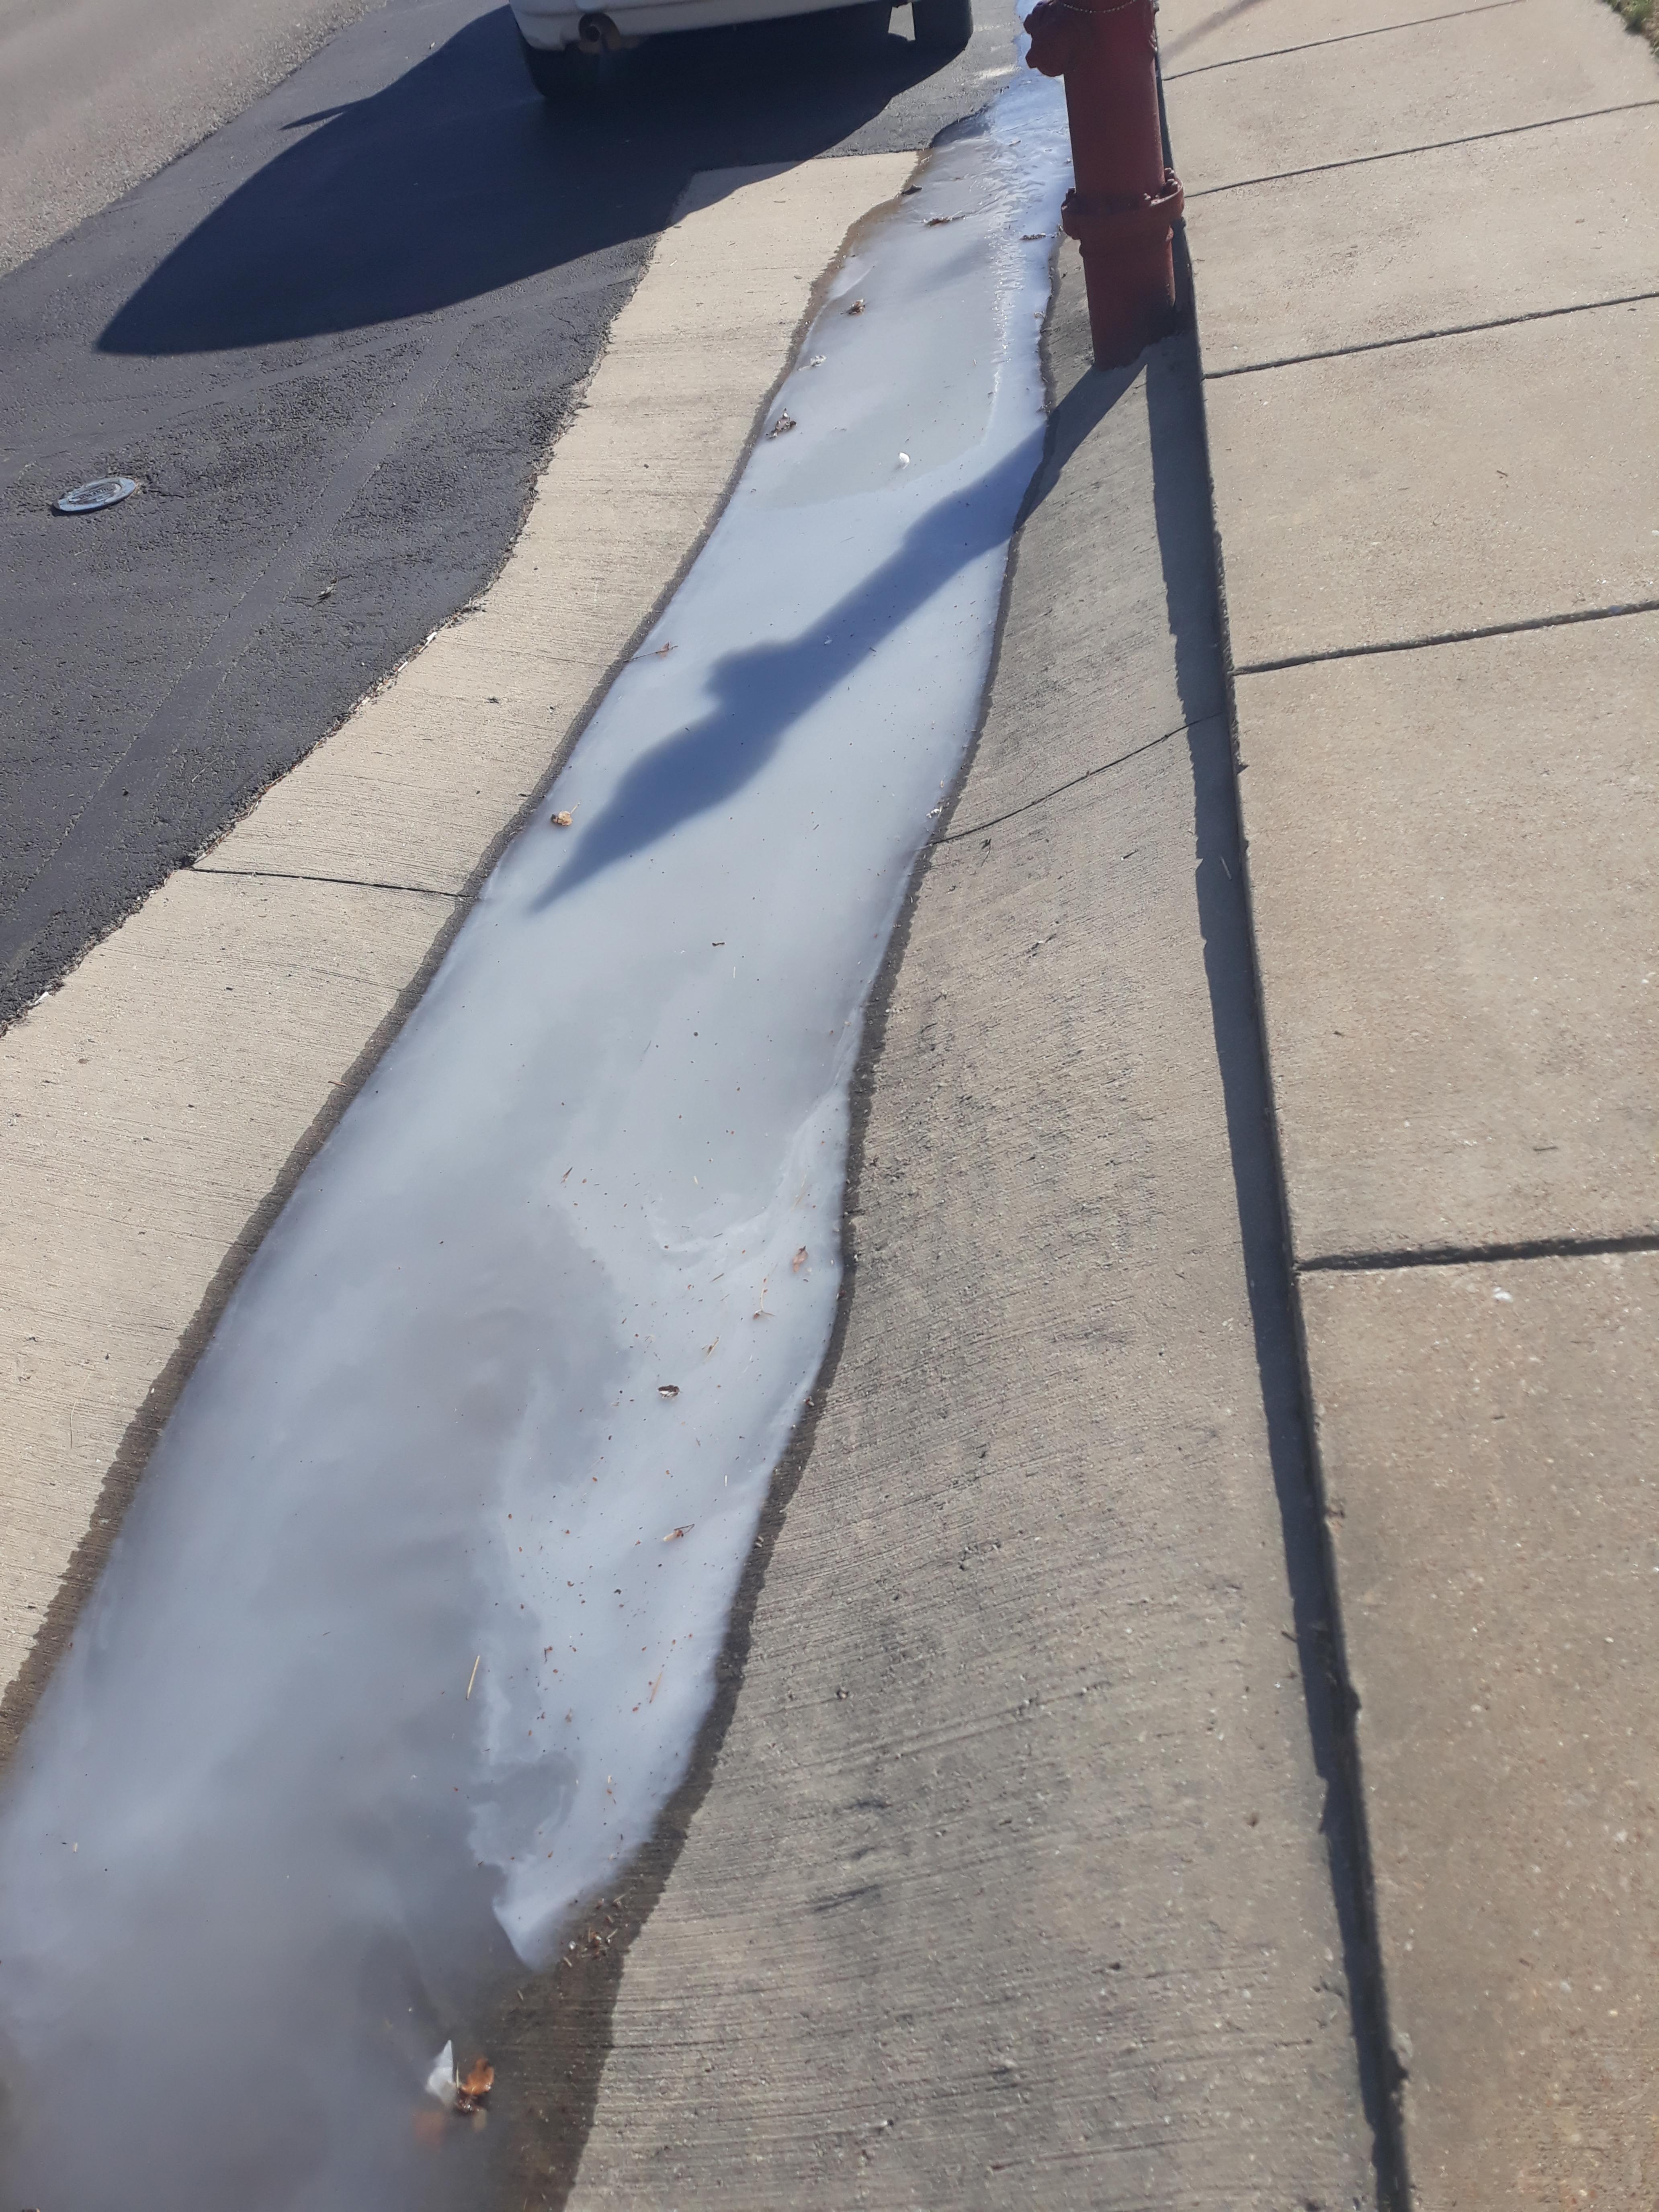

Hello Danielle,

I have attached pictures showing that PetAg had an overflow that was going into the storm drain which was at least half a mile from the facility.

Thank you, Stuart Oxford

Sent via the Samsung Galaxy, an AT&T 4G LTE smartphone